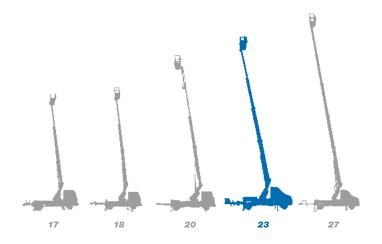

# Telescopi truck-mounted range fro 17 to 27 m

- **★** Compactness and easiness in use
- ★ Excellent boom rigidity during operation
- **★** Intuitive controls
- ★ Clean top boom
- ★ Easy maintenance
- ★ Versatility of configurations