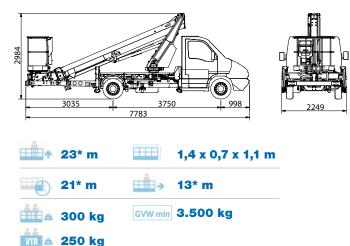

## **DIMENSIONS**

# CTE B-LIFT 23 HV

23 m working height, 13 of working outreach and an impressive capacity of 300 kg in the basket

S<sup>3</sup> EVO

Stability at height

The most versatile stabiliser configuration

**Compactness** 