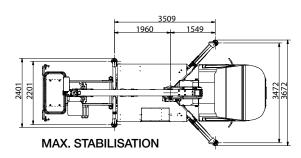

ront variable jacking outriggers and rear straight down stabilizers
- » Variable jacking system with S3 Smart Stabilty System EVO
- » CAN BUS electronic management system
- » New control panels with intuitive and state of the art humanmachine interface that shows allowable maneuvers with LED
- » Graphic display with "real time" basket position and current weight load
- » Double Joysticks
- » Emergency recovery controls from the ground
- » Diagnostic display on board
- » Hydraulic system operated by vehicle's PTO
- » Buzzer indicating PTO engaged
- » Hour meter
- » 230 V AC plug in the basket
- » EN 280:2015 CE certified
- » Standard boom colours blue (RAL 5017) and white (RAL 9003)







watch the video









### **OUTRIGGER FOOTPRINT**

#### 300kg 200kg **☆+☆+**≒ 100kg **☆** + **둗**



## **DIMENSIONS**



### **WORKING ENVELOPE**





 $<sup>^\</sup>star$  outreach and height max values and repeatability can change within  $\pm\,3\%$  due to manufacturing variation and working condition.

Product specifications are subject to change without notice or obligation. Technical features and drawings in this brochure are for illustrative purposes only \_B-LIFT 23 - ed. 09/21



# Telescopi truck-mounted range fro 17 to 27 m



- **★** Compactness and easiness in use
- ★ Excellent boom rigidity during operation
- **★** Intuitive controls
- ★ Clean top boom
- ★ Easy maintenance
- ★ Versatility of configurations



# We are CTE, one of the largest european groups in the field of lifting people and handling of material.



After sales assistance



Service spare parts



Schedul