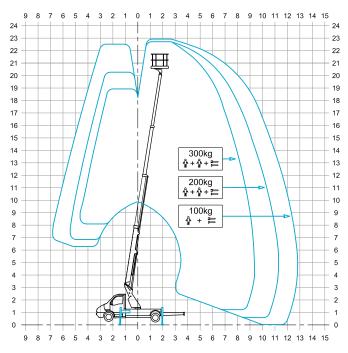

### **WORKING ENVELOPE**

 $<sup>^\</sup>star$  outreach and height max values and repeatability can change within  $\pm\,3\%$  due to manufacturing variation and working condition.

Product specifications are subject to change without notice or obligation. Technical features and drawings in this brochure are for illustrative purposes only \_B-LIFT 23 - ed. 09/21

#### 300kg 200kg **☆+☆+**≒ 100kg **☆** + **둗**