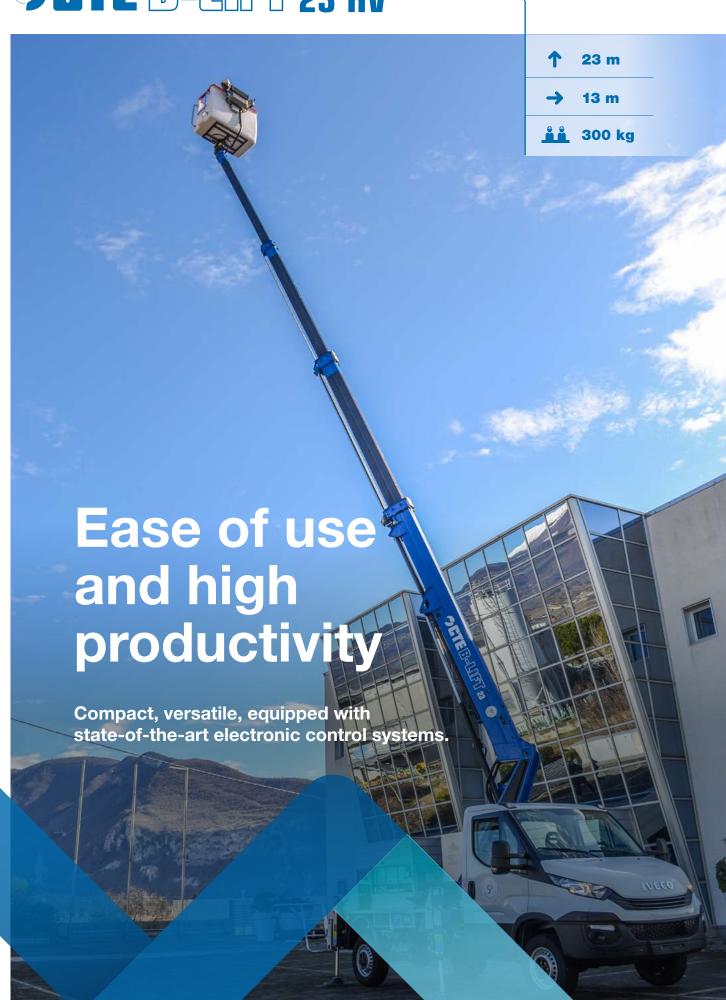

# CTE B-LIFT 23 HV

23 m working height, 13 of working outreach and an impressive capacity of 300 kg in the basket

S<sup>3</sup> EVO

Stability at height

The most versatile stabiliser configuration

**Compactness** 

- » Telescopic boom (4 elements: main boom+3 telescopic extensions)
- » +/- 320° Turret rotation
- » Smooth, simultaneous proportional controls with acceleration and deceleration ramps
- » Engine start/stop control from the basket and the ground
- » Automatic engine rpm management
- » Anti-slip aluminum deck
- » Aluminum basket 1400x700x1100 mm
- » 90° + 90° hydraulic basket rotation
- » Automatic basket levelling system
- » 4 stabilisers with ground pressure sensors: front variable jacking outriggers and rear straight down stabilizers
- » Variable jacking system with S3 Smart Stabilty System EVO
- » CAN BUS electronic management system
- » New control panels with intuitive and state of the art humanmachine interface that shows allowable maneuvers with LED
- » Graphic display with "real time" basket position and current weight load
- » Double Joysticks
- » Emergency recovery controls from the ground
- » Diagnostic display on board
- » Hydraulic system operated by vehicle's PTO
- » Buzzer indicating PTO engaged
- » Hour meter
- » 230 V AC plug in the basket
- » EN 280:2015 CE certified
- » Standard boom colours blue (RAL 5017) and white (RAL 9003)