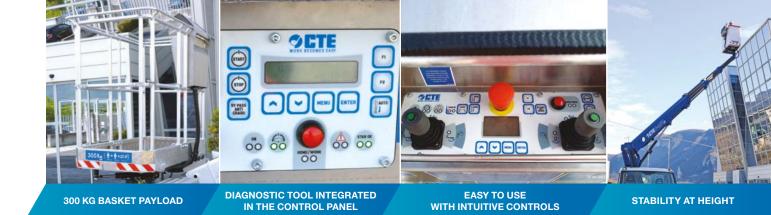

- » Telescopic boom (4 elements: main boom+3 telescopic extensions)
- » +/- 320° Turret rotation
- » Smooth, simultaneous proportional controls with acceleration and deceleration ramps
- » Engine start/stop control from the basket and the ground
- » Automatic engine rpm management
- » Anti-slip aluminum deck
- » Aluminum basket 1400x700x1100 mm
- » 90° + 90° hydraulic basket rotation
- » Automatic basket levelling system
- » 4 stabilisers with ground pressure sensors: front variable jacking outriggers and rear straight down stabilizers
- » Variable jacking system with S3 Smart Stabilty System EVO
- » CAN BUS electronic management system
- » New control panels with intuitive and state of the art humanmachine interface that shows allowable maneuvers with LED
- » Graphic display with "real time" basket position and current weight load
- » Double Joysticks
- » Emergency recovery controls from the ground
- » Diagnostic display on board
- » Hydraulic system operated by vehicle's PTO
- » Buzzer indicating PTO engaged
- » Hour meter
- » 230 V AC plug in the basket
- » EN 280:2015 CE certified
- » Standard boom colours blue (RAL 5017) and white (RAL 9003)