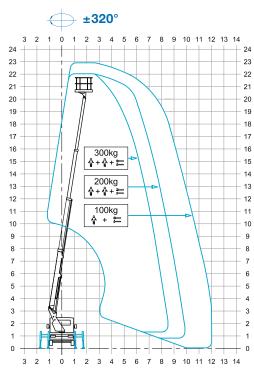

down stabilizers
- » Variable jacking system with S3 Smart Stabilty System EVO
- » CAN BUS electronic management system
- » New control panels with intuitive and state of the art humanmachine interface that shows allowable maneuvers with LED
- » Graphic display with "real time" basket position and current weight load
- » Double Joysticks
- » Emergency recovery controls from the ground
- » Diagnostic display on board
- » Hydraulic system operated by vehicle's PTO
- » Buzzer indicating PTO engaged
- » Hour meter
- » 230 V AC plug in the basket
- » EN 280:2015 CE certified
- » Standard boom colours blue (RAL 5017) and white (RAL 9003)







watch the video









### **OUTRIGGER FOOTPRINT**

#### 300kg 200kg **☆+☆+**≒ 100kg **☆** + **둗**



## **DIMENSIONS**



### **WORKING ENVELOPE**





 $<sup>^\</sup>star$  outreach and height max values and repeatability can change within  $\pm\,3\%$  due to manufacturing variation and working condition.

Product specifications are subject to change without notice or obligation. Technical features and drawings in this brochure are for illustrative purposes only \_B-LIFT 23 - ed. 09/21



# Telescopi truck-mounted range fro 17 to 27 m



- **★** Compactness and easiness in use
- ★ Excellent boom rigidity during operation
- **★** Intuitive controls
- ★ Clean top boom
- ★ Easy maintenance
- ★ Versatility of configurations



# We are CTE, one of the largest european groups in the field of lifting people and handling of material.



After sales assistance



Service spare parts



Scheduled maintenance



On-site assistance



Authorized